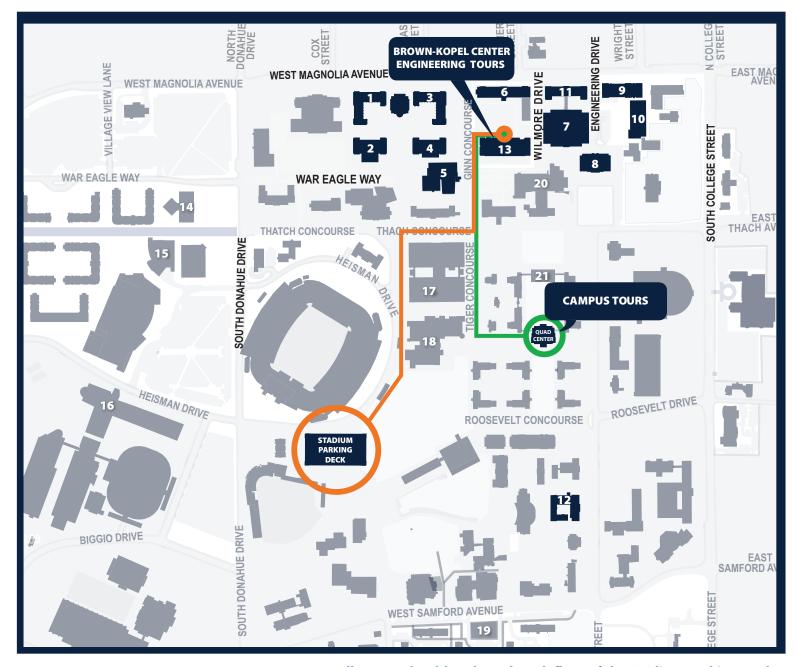

## **Stadium Parking Deck**

## **Quad Center**

- 1 Shelby Center Industrial and Systems Engineering
- Wiggins Hall Mechanical Engineering
- 3 Shelby Center Computer Science and Software Engineering
- 4 Woltosz Research Lab Engineering Research Lab
- 5 Broun Hall Electrical and Computer Engineering
- **6 Gavin Research Lab** Engineering Research Lab
- 7 Wilmore Laboratories Materials Engineering

All guests should park on the 4th floor of the Stadium Parking Deck. Guests need to check-in for the engineering tours and information session at the Engineering Help Desk located on the main floor inside the Brown-Kopel Center.

- Ross Hall
  Chemical Engineering
- 9 Harbert Center Civil Engineering
- **10 Davis Hall**Aerospace Engineering
- 11 Ramsay Hall
- **12 Corley Building**Biosystems Engineering
- 13 Brown-Kopel Engineering
  Student Achievement Center
- **14 Nichols Center** ROTC Offices

- **15 Village Dining**Restaurants
- 16 Rec and Wellness Center
- **17 Haley Center**Auburn University Bookstore
- **18 Student Center** Restaurants
- **19 Burton Hall** Housing Office
- **20 Foy Hall**Restaurants
- 21 Cater Hall Honors College