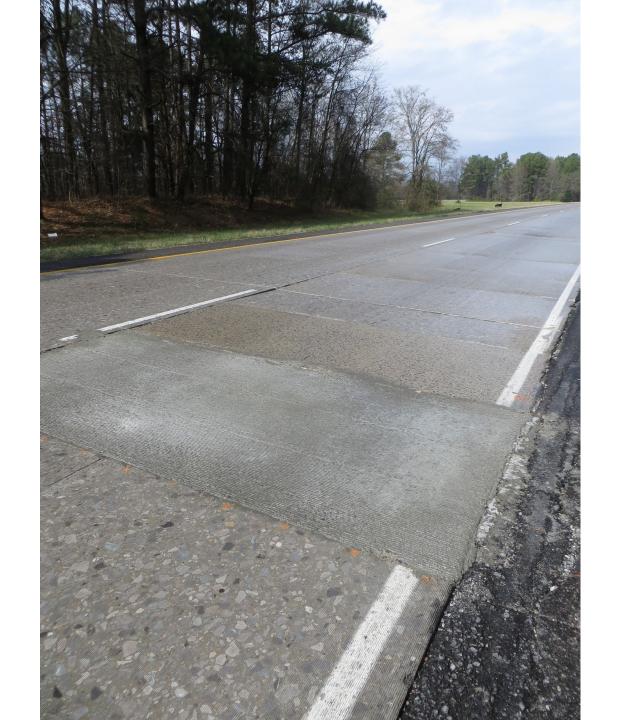

#### **Existing Buildup and Condition**

- Mainline
  - o AVG. 1 inch PLST
  - o AVG. 10.25 inches Jointed Portland Cement Concrete
  - Soil Aggregate Base\*
  - o Multiple Cracks and Failures in Slab

ALDOT