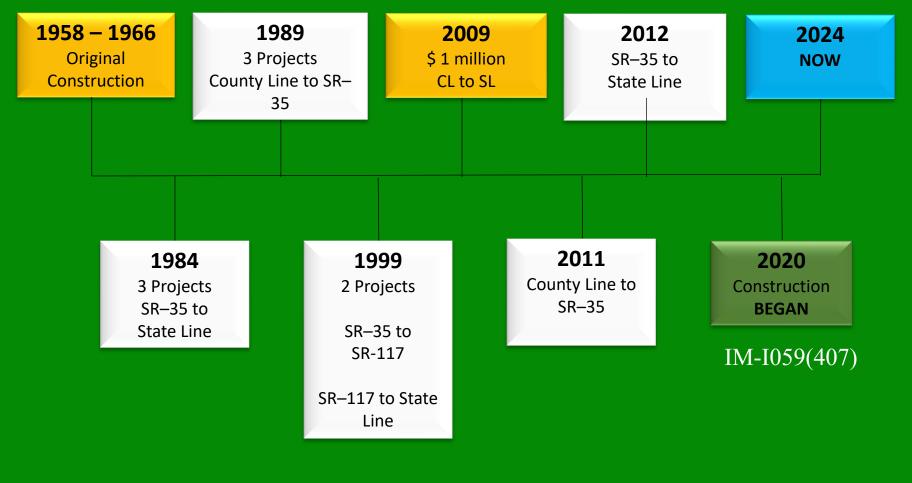

#### **Route History (Typicals Attached):**

- ➤ I-59-2(6) 222 (1958)
  - o Construction of I59 from Fort Payne to Chattanooga Highway
    - 10" Jointed Portland Cement Concrete
    - 6" Subbase Course
- ➤ IR-0592(071) (1984)
  - o Construction of Paved Shoulders and Slab Rehabilitation
    - 3 to 3.5 inches 416A Wearing Surface (Shoulders)
    - Slab Jacking, Replacement Slabs, Spall/Joint Repair (Mainline)
- ▶ 99-701-690-000-601 (2006) No Typical
  - o Maintenance Slab Repairs
- ▶ IM-I059(350) (2009)
  - o Concrete Replacement Slabs
- ▶ IM-I059(336) (2012)
  - o Concrete Rehabilitation and Shoulder Paving
    - 90 # PLST, Replacement Slabs, Joint/Crack Repair, Undersealing (Mainline)
    - Remove Existing, 424A 135#, 424B 250#, 424B 275# (Shoulders)
- IM-I065-(315) (2018) Ongoing Project, No Typical
  - o Maintenance Slab Repairs