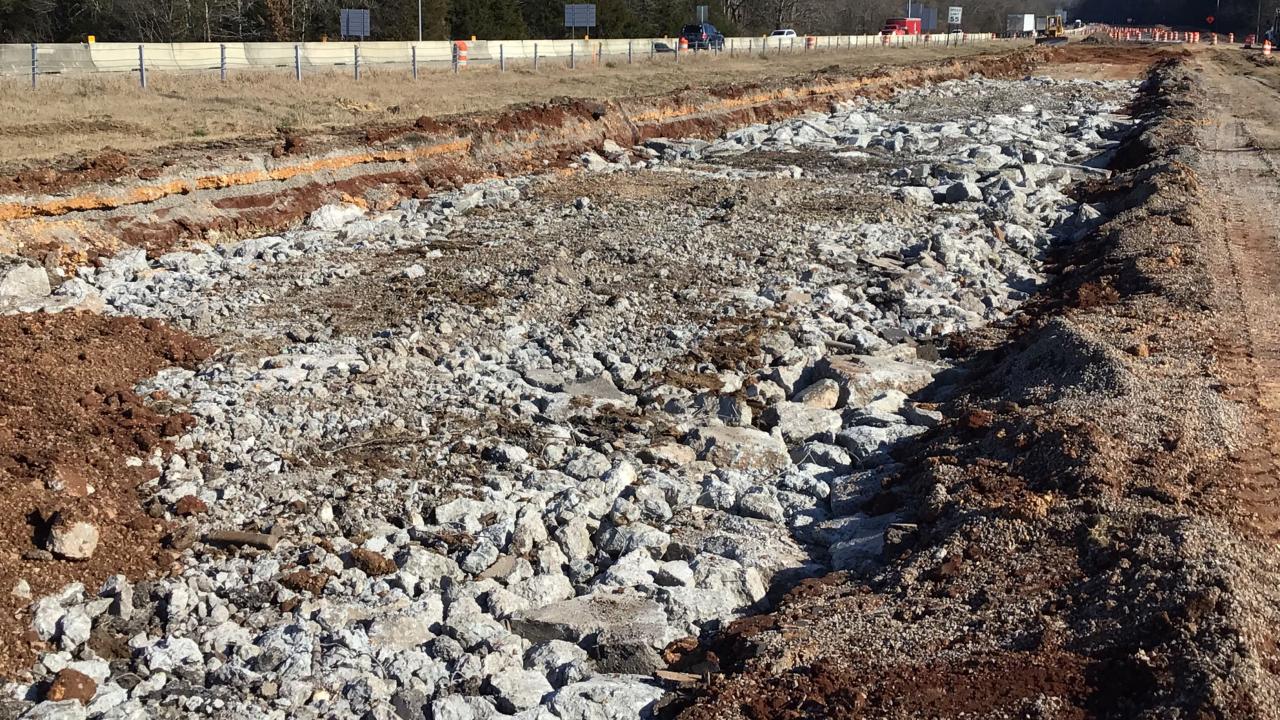

### Project Specific Project Notes

- 207 EXISTING SLABS CRUSHED: INCHES: DOWN ): FROM THE -BE USED VIRGIN - MA Y MATERI -210E-001 BORROW EXCAVATION UNDERWATER EMBANK PROCESSED EMCONCRE -BE FREE OF REINFORCING DEBR IS AND. SHAL AND. ΒY USE . THE CONTRACTOR SHALL BE. PAID THE SAME BID PRICE FOR PAY: TEM 210E-001 WITH AL INCIDENTALS BEING SUBSIDIARY TO. THAT PΔY. ITEM.
- 208 UNLESS DEEMED UNS THE ENGINEER. FXISTING CAVATED B CRUSHED AGGREGATE BASE FROM BENEA BE USED IST ING PAVEMENT SHALL AS CHOKING MATER I TEM ŀΧ 210E-001. ΕX EMBANKMEN BORROW FR THIS MATE USED AND EXHAU TER TO PRESER ON Δ ND N FXCAVATI SOT NG PAID GIVE PAY FΜ 21 MΑ BEI FOR AS EXCAVATION LL BE GIVEN FOR REUSE AS COMPE ON WI CHOK ING MATERIAL ΙN ACCORDANCE WITH ALDOT STANDARD SPECIFICATIONS.