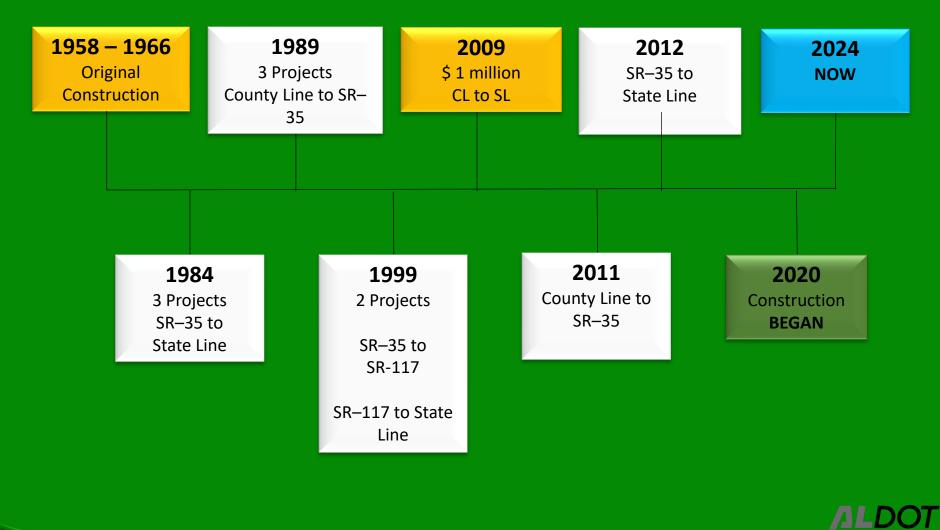

#### **Route History (Typicals Attached):**

- ➤ I-59-2(6) 222 (1958)
  - o Construction of I59 from Fort Payne to Chattanooga Highway
    - 10" Jointed Portland Cement Concrete
    - 6" Subbase Course
- ➤ IR-0592(071) (1984)
  - o Construction of Paved Shoulders and Slab Rehabilitation
    - 3 to 3.5 inches 416A Wearing Surface (Shoulders)
    - Slab Jacking, Replacement Slabs, Spall/Joint Repair (Mainline)
- ▶ 99-701-690-000-601 (2006) No Typical
  - o Maintenance Slab Repairs
- ▶ IM-I059(350) (2009)
  - o Concrete Replacement Slabs
- ▶ IM-I059(336) (2012)
  - o Concrete Rehabilitation and Shoulder Paving
    - 90 # PLST, Replacement Slabs, Joint/Crack Repair, Undersealing (Mainline)
    - Remove Existing, 424A 135#, 424B 250#, 424B 275# (Shoulders)
- IM-I065-(315) (2018) Ongoing Project, No Typical
  - o Maintenance Slab Repairs