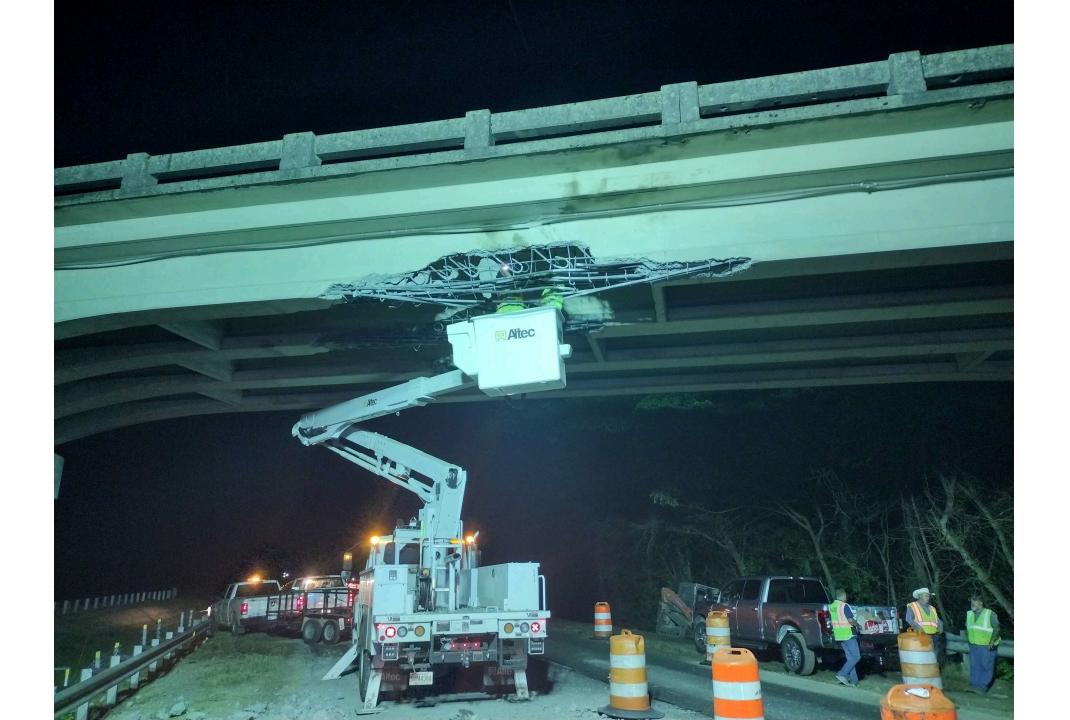

## IM-IMGR-I059(407); Dekalb County

|          | Letting date: 11/06/2020                                                                       |
|----------|------------------------------------------------------------------------------------------------|
| <b>!</b> | Awarded 11/19/2020 to Wiregrass Construction Co.                                               |
| *        | Work Began 12/18/2020                                                                          |
|          | Accepted for Maintenance 4/3/23                                                                |
| \$       | I/D Special Provision – Maximum of<br>\$1,920,000.00-<br>Full amount paid for early completion |