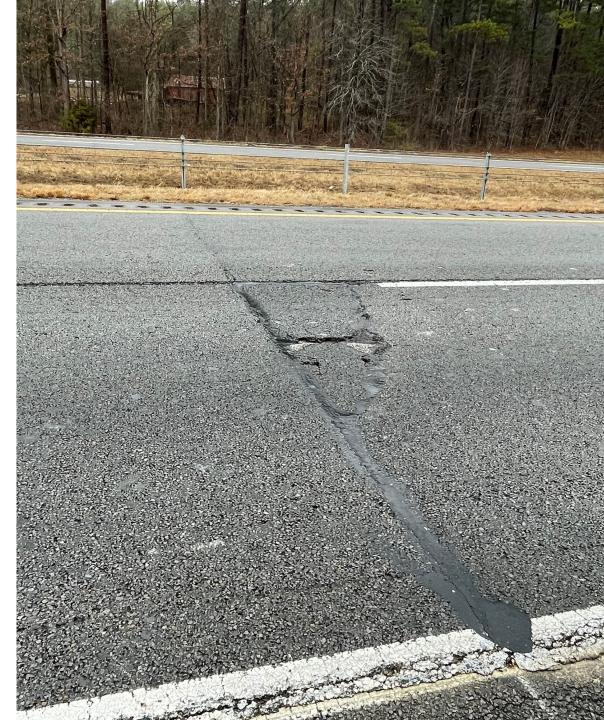

#### **Existing Buildup and Condition**

- Mainline
  - o AVG. 1 inch PLST
  - o AVG. 10.25 inches Jointed Portland Cement Concrete
  - Soil Aggregate Base\*
  - o Multiple Cracks and Failures in Slab

ALDOT

### Project Specific Project Notes

- 207 EXISTING SLABS CRUSHED: INCHES: DOWN ): FROM THE -BE USED VIRGIN - MA Y MATERI -210E-001 BORROW EXCAVATION UNDERWATER EMBANK PROCESSED EMCONCRE -BE FREE OF REINFORCING DEBR IS AND. SHAL AND. ΒY USE . THE CONTRACTOR SHALL BE. PAID THE SAME BID PRICE FOR PAY: TEM 210E-001 WITH AL INCIDENTALS BEING SUBSIDIARY TO. THAT PΔY. ITEM.
- 208 UNLESS DEEMED UNS THE ENGINEER. FXISTING CAVATED B CRUSHED AGGREGATE BASE FROM BENEA BE USED IST ING PAVEMENT SHALL AS CHOKING MATER I TEM ŀΧ 210E-001. ΕX EMBANKMEN BORROW FR THIS MATE USED AND EXHAU TER TO PRESER ON Δ ND N FXCAVATI SOT NG PAID GIVE PAY FΜ 21 MΑ BEI FOR AS EXCAVATION LL BE GIVEN FOR REUSE AS COMPE ON WI CHOK ING MATERIAL ΙN ACCORDANCE WITH ALDOT STANDARD SPECIFICATIONS.