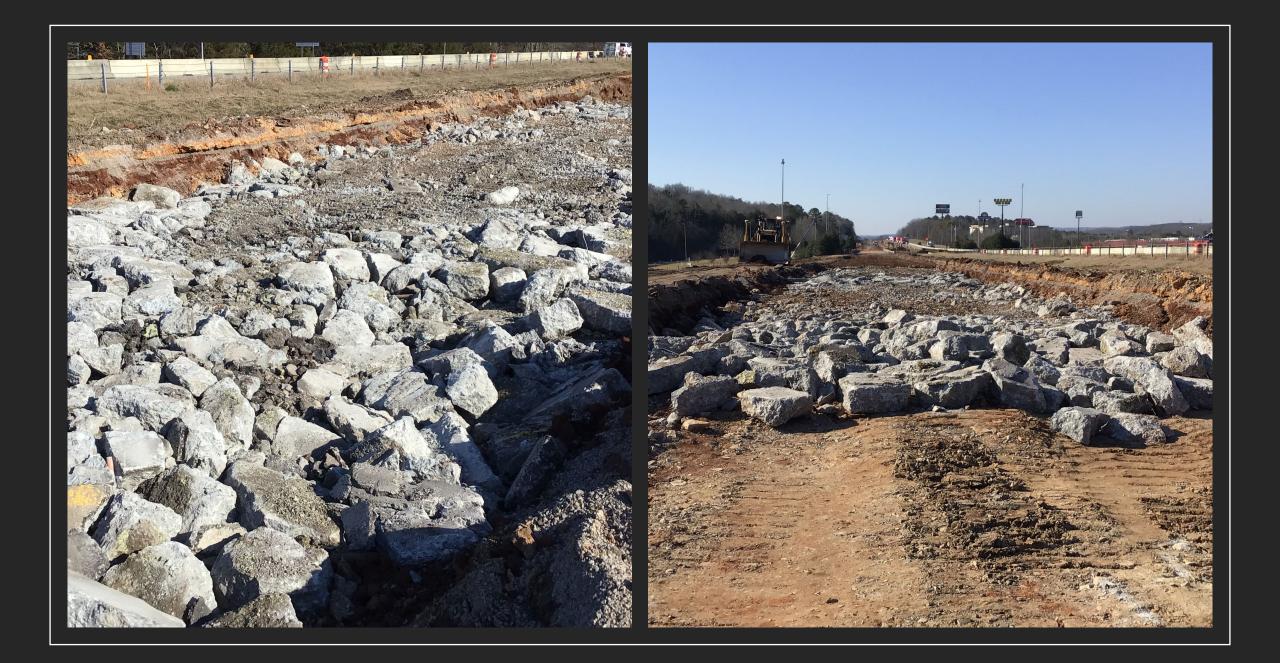

#### **Existing Buildup and Condition**

- Mainline
  - o AVG. 1 inch PLST
  - o AVG. 10.25 inches Jointed Portland Cement Concrete
  - Soil Aggregate Base\*
  - o Multiple Cracks and Failures in Slab

ALDOT

### Project Specific Project Notes

- 207 EXISTING SLABS CRUSHED: INCHES: DOWN ): FROM THE -BE USED VIRGIN - MA Y MATERI -210E-001 BORROW EXCAVATION UNDERWATER EMBANK PROCESSED EMCONCRE -BE FREE OF REINFORCING DEBR IS AND. SHAL AND. ΒY USE . THE CONTRACTOR SHALL BE. PAID THE SAME BID PRICE FOR PAY: TEM 210E-001 WITH AL INCIDENTALS BEING SUBSIDIARY TO. THAT PΔY. ITEM.
- 208 UNLESS DEEMED UNS THE ENGINEER. FXISTING CAVATED B CRUSHED AGGREGATE BASE FROM BENEA BE USED IST ING PAVEMENT SHALL AS CHOKING MATER I TEM ŀΧ 210E-001. ΕX EMBANKMEN BORROW FR THIS MATE USED AND EXHAU TER TO PRESER ON Δ ND N FXCAVATI SOT NG PAID GIVE PAY FΜ 21 MΑ BEI FOR AS EXCAVATION LL BE GIVEN FOR REUSE AS COMPE ON WI CHOK ING MATERIAL ΙN ACCORDANCE WITH ALDOT STANDARD SPECIFICATIONS.