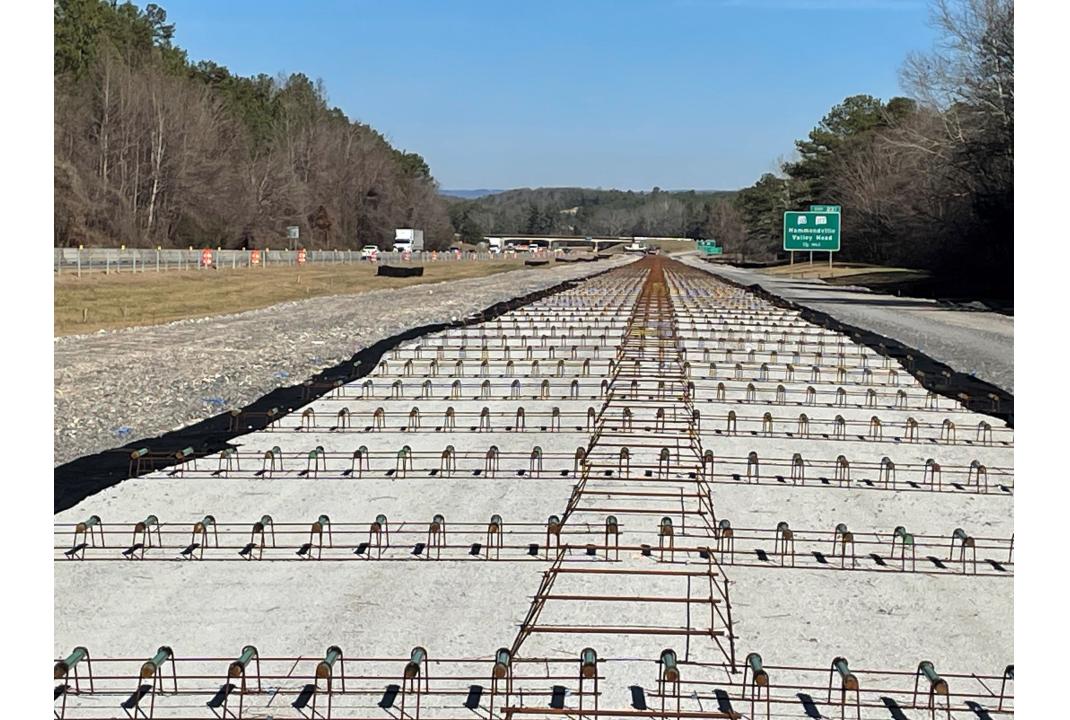

#### **Route History (Typicals Attached):**

- ➤ I-59-2(6) 222 (1958)
  - o Construction of I59 from Fort Payne to Chattanooga Highway
    - 10" Jointed Portland Cement Concrete
    - 6" Subbase Course
- ➤ IR-0592(071) (1984)
  - o Construction of Paved Shoulders and Slab Rehabilitation
    - 3 to 3.5 inches 416A Wearing Surface (Shoulders)
    - Slab Jacking, Replacement Slabs, Spall/Joint Repair (Mainline)
- ▶ 99-701-690-000-601 (2006) No Typical
  - o Maintenance Slab Repairs
- ▶ IM-I059(350) (2009)
  - o Concrete Replacement Slabs
- ▶ IM-I059(336) (2012)
  - o Concrete Rehabilitation and Shoulder Paving
    - 90 # PLST, Replacement Slabs, Joint/Crack Repair, Undersealing (Mainline)
    - Remove Existing, 424A 135#, 424B 250#, 424B 275# (Shoulders)
- IM-I065-(315) (2018) Ongoing Project, No Typical
  - o Maintenance Slab Repairs

#### **Existing Buildup and Condition**

- Mainline
  - o AVG. 1 inch PLST
  - o AVG. 10.25 inches Jointed Portland Cement Concrete
  - Soil Aggregate Base\*
  - o Multiple Cracks and Failures in Slab

ALDOT