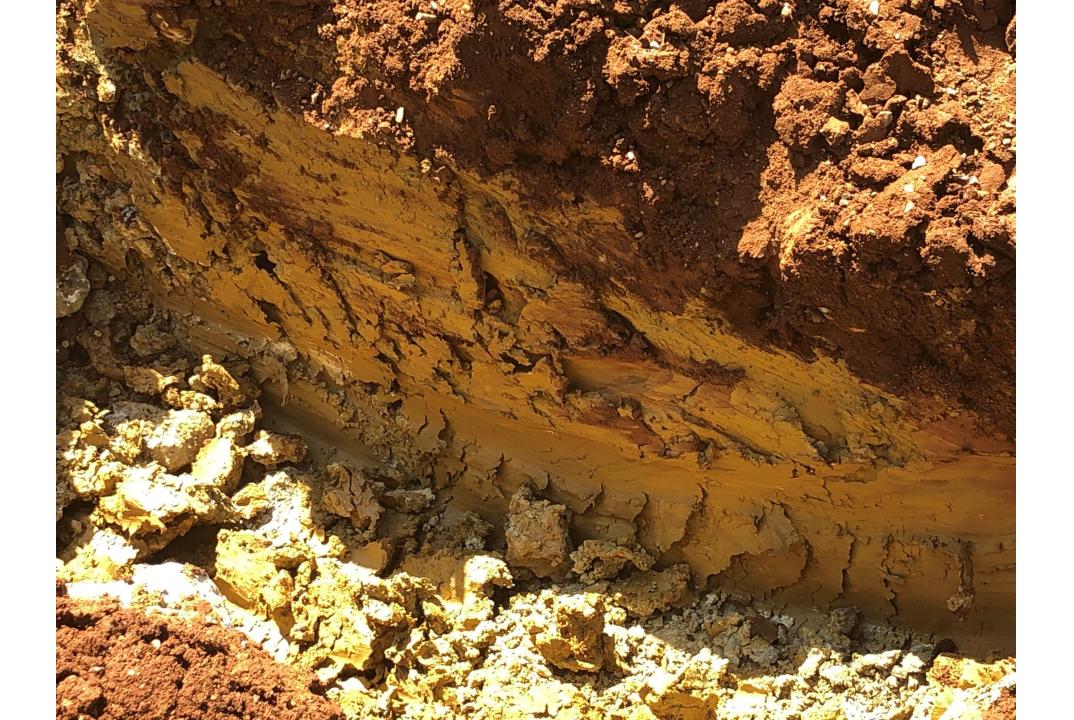

#### **Existing Buildup and Condition**

- Mainline
  - o AVG. 1 inch PLST
  - o AVG. 10.25 inches Jointed Portland Cement Concrete
  - Soil Aggregate Base\*
  - o Multiple Cracks and Failures in Slab

ALDOT