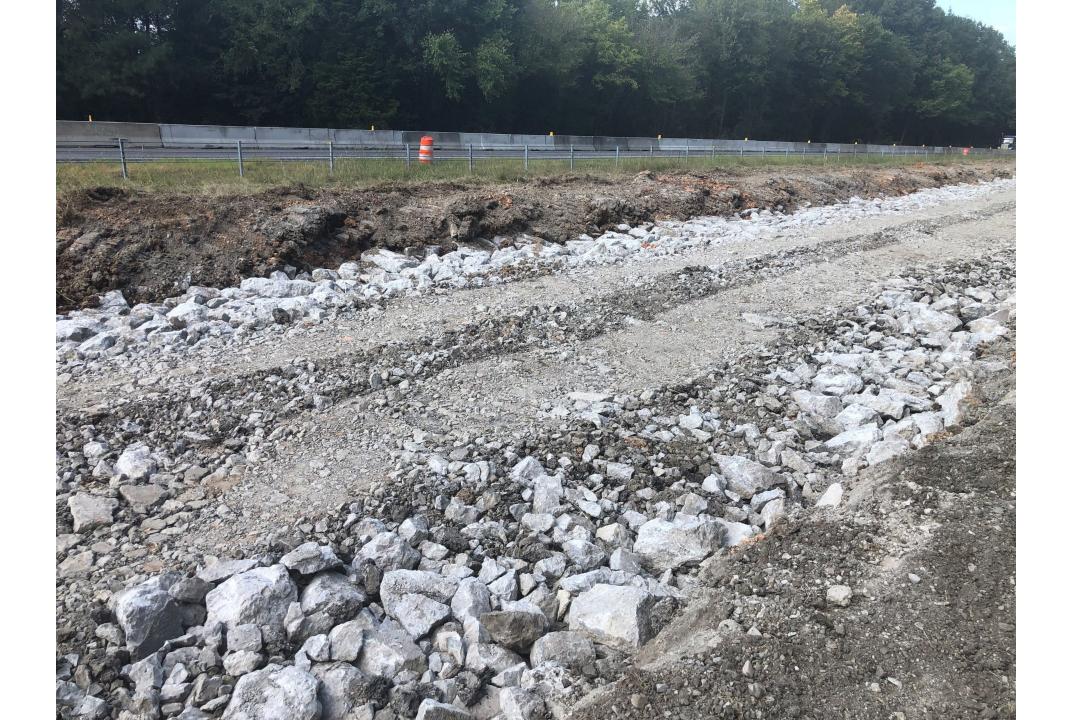

#### **Existing Buildup and Condition**

- Mainline
  - o AVG. 1 inch PLST
  - o AVG. 10.25 inches Jointed Portland Cement Concrete
  - Soil Aggregate Base\*
  - o Multiple Cracks and Failures in Slab

ALDOT

### Project Specific Project Notes

- 207 EXISTING SLABS CRUSHED: INCHES: DOWN ): FROM THE -BE USED VIRGIN - MA Y MATERI -210E-001 BORROW EXCAVATION UNDERWATER EMBANK PROCESSED EMCONCRE -BE FREE OF REINFORCING DEBR IS AND. SHAL AND. ΒY USE . THE CONTRACTOR SHALL BE. PAID THE SAME BID PRICE FOR PAY: TEM 210E-001 WITH AL INCIDENTALS BEING SUBSIDIARY TO. THAT PΔY. ITEM.
- 208 UNLESS DEEMED UNS THE ENGINEER. FXISTING CAVATED B CRUSHED AGGREGATE BASE FROM BENEA BE USED IST ING PAVEMENT SHALL AS CHOKING MATER I TEM ŀΧ 210E-001. ΕX EMBANKMEN BORROW FR THIS MATE USED AND EXHAU TER TO PRESER ON Δ ND N FXCAVATI SOT NG PAID GIVE PAY FΜ 21 MΑ BEI FOR AS EXCAVATION LL BE GIVEN FOR REUSE AS COMPE ON WI CHOK ING MATERIAL ΙN ACCORDANCE WITH ALDOT STANDARD SPECIFICATIONS.