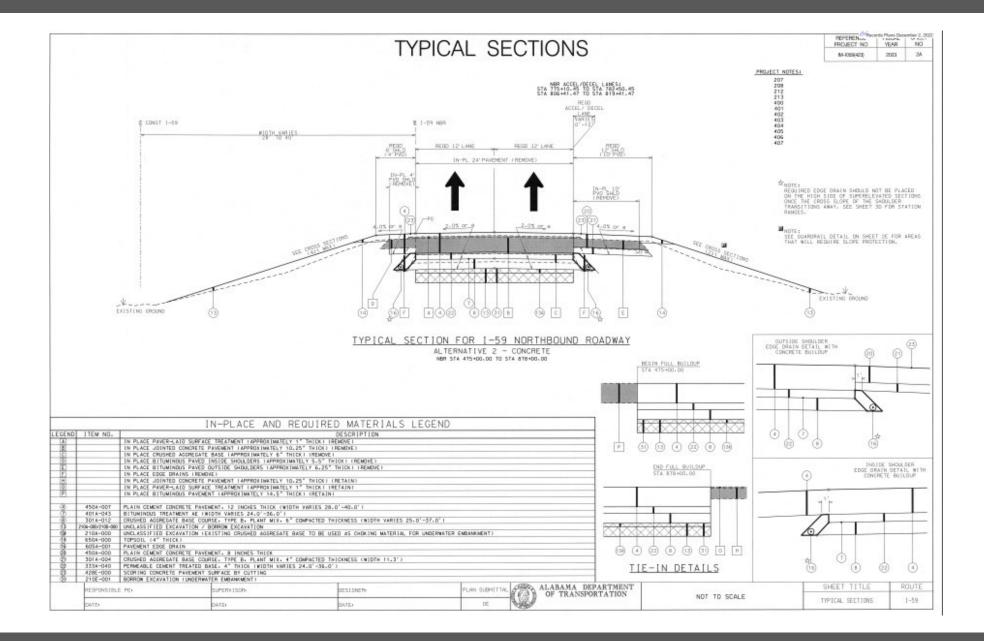

ab Rehabilitation
    - 3 to 3.5 inches 416A Wearing Surface (Shoulders)
    - Slab Jacking, Replacement Slabs, Spall/Joint Repair (Mainline)
- ▶ 99-701-690-000-601 (2006) No Typical
  - o Maintenance Slab Repairs
- ▶ IM-I059(350) (2009)
  - o Concrete Replacement Slabs
- ▶ IM-I059(336) (2012)
  - o Concrete Rehabilitation and Shoulder Paving
    - 90 # PLST, Replacement Slabs, Joint/Crack Repair, Undersealing (Mainline)
    - Remove Existing, 424A 135#, 424B 250#, 424B 275# (Shoulders)
- IM-I065-(315) (2018) Ongoing Project, No Typical
  - o Maintenance Slab Repairs

#### **Existing Buildup and Condition**

- Mainline
  - o AVG. 1 inch PLST
  - o AVG. 10.25 inches Jointed Portland Cement Concrete
  - Soil Aggregate Base\*
  - o Multiple Cracks and Failures in Slab















ALDOT





### Project Specific Project Notes

- 207 EXISTING SLABS CRUSHED: INCHES: DOWN ): FROM THE -BE USED VIRGIN - MA Y MATERI -210E-001 BORROW EXCAVATION UNDERWATER EMBANK PROCESSED EMCONCRE -BE FREE OF REINFORCING DEBR IS AND. SHAL AND. ΒY USE . THE CONTRACTOR SHALL BE. PAID THE SAME BID PRICE FOR PAY: TEM 210E-001 WITH AL INCIDENTALS BEING SUBSIDIARY TO. THAT PΔY. ITEM.
- 208 UNLESS DEEMED UNS THE ENGINEER. FXISTING CAVATED B CRUSHED AGGREGATE BASE FROM BENEA BE USED IST ING PAVEMENT SHALL AS CHOKING MATER I TEM ŀΧ 210E-001. ΕX EMBANKMEN BORROW FR THIS MATE USED AND EXHAU TER TO PRESER ON Δ ND N FXCAVATI SOT NG PAID GIVE PAY FΜ 21 MΑ BEI FOR AS EXCAVATION LL BE GIVEN FOR REUSE AS COMPE ON WI CHOK ING MATERIAL ΙN ACCORDANCE WITH ALDOT STANDARD SPECIFICATIONS.

| Date: 3/10/2 | 2023        |