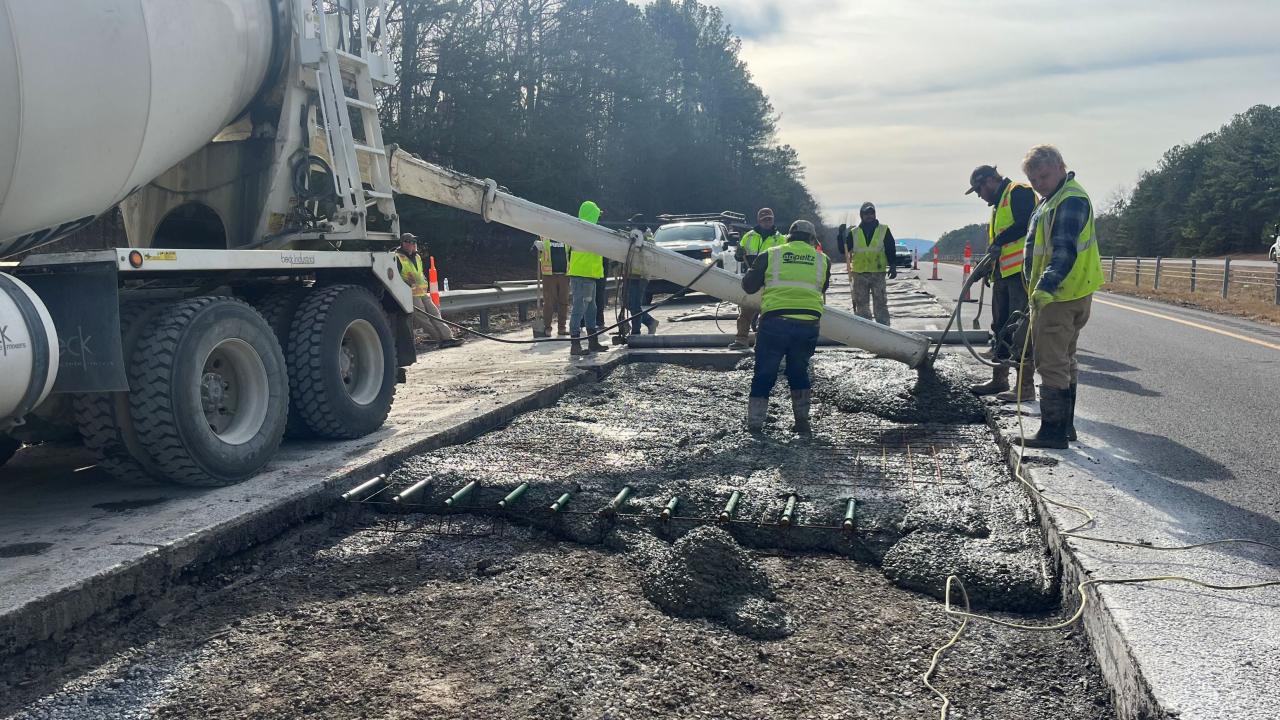

## IM-IMGR-I059(407); Dekalb County

|          | Letting date: 11/06/2020                                                                       |
|----------|------------------------------------------------------------------------------------------------|
| <b>!</b> | Awarded 11/19/2020 to Wiregrass Construction Co.                                               |
| *        | Work Began 12/18/2020                                                                          |
|          | Accepted for Maintenance 4/3/23                                                                |
| \$       | I/D Special Provision – Maximum of<br>\$1,920,000.00-<br>Full amount paid for early completion |