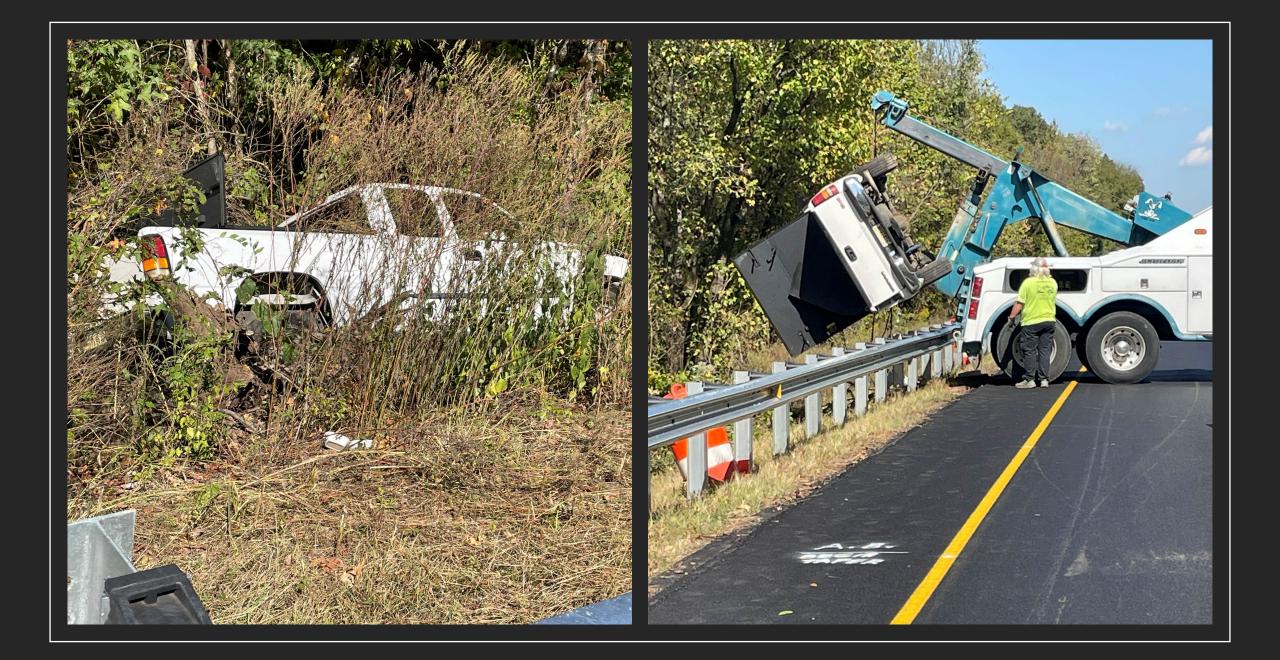

## IM-I059(409); Etowah and DeKalb Counties

Let

Letting date: 12/03/2021

1.00

Awarded: 1/03/2022 to Wiregrass Construction Co.

Work Began: 2/21/2022

Accepted for Maintenance January 2024

I/D Special Provision – Maximum of \$567,000 Full amount paid for early completion