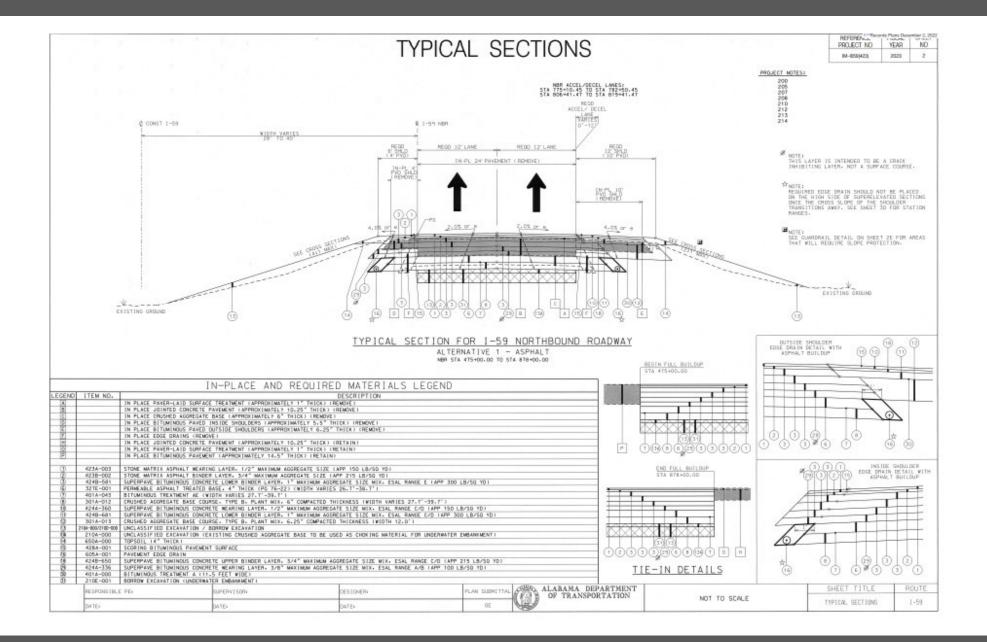

Slab Rehabilitation
    - 3 to 3.5 inches 416A Wearing Surface (Shoulders)
    - Slab Jacking, Replacement Slabs, Spall/Joint Repair (Mainline)
- ▶ 99-701-690-000-601 (2006) No Typical
  - o Maintenance Slab Repairs
- ▶ IM-I059(350) (2009)
  - o Concrete Replacement Slabs
- ▶ IM-I059(336) (2012)
  - o Concrete Rehabilitation and Shoulder Paving
    - 90 # PLST, Replacement Slabs, Joint/Crack Repair, Undersealing (Mainline)
    - Remove Existing, 424A 135#, 424B 250#, 424B 275# (Shoulders)
- IM-I065-(315) (2018) Ongoing Project, No Typical
  - o Maintenance Slab Repairs

#### **Existing Buildup and Condition**

- Mainline
  - o AVG. 1 inch PLST
  - o AVG. 10.25 inches Jointed Portland Cement Concrete
  - Soil Aggregate Base\*
  - o Multiple Cracks and Failures in Slab















ALDOT





### Project Specific Project Notes

- 207 EXISTING SLABS CRUSHED: INCHES: DOWN ): FROM THE -BE USED VIRGIN - MA Y MATERI -210E-001 BORROW EXCAVATION UNDERWATER EMBANK PROCESSED EMCONCRE -BE FREE OF REINFORCING DEBR IS AND. SHAL AND. ΒY USE . THE CONTRACTOR SHALL BE. PAID THE SAME BID PRICE FOR PAY: TEM 210E-001 WITH AL INCIDENTALS BEING SUBSIDIARY TO. THAT PΔY. ITEM.
- 208 UNLESS DEEMED UNS THE ENGINEER. FXISTING CAVATED B CRUSHED AGGREGATE BASE FROM BENEA BE USED IST ING PAVEMENT SHALL AS CHOKING MATER I TEM ŀΧ 210E-001. ΕX EMBANKMEN BORROW FR THIS MATE USED AND EXHAU TER TO PRESER ON Δ ND N FXCAVATI SOT NG PAID GIVE PAY FΜ 21 MΑ BEI FOR AS EXCAVATION LL BE GIVEN FOR REUSE AS COMPE ON WI CHOK ING MATERIAL ΙN ACCORDANCE WITH ALDOT STANDARD SPECIFICATIONS.

| Date: 3/10/2 | 2023