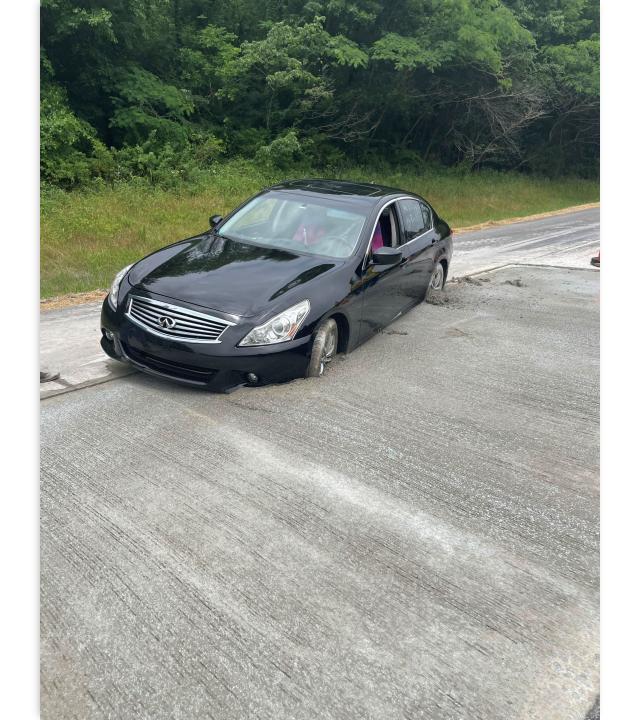

## IM-I059(409); Etowah and DeKalb Counties

Let

Letting date: 12/03/2021

1.00

Awarded: 1/03/2022 to Wiregrass Construction Co.

Work Began: 2/21/2022

Accepted for Maintenance January 2024

I/D Special Provision – Maximum of \$567,000 Full amount paid for early completion