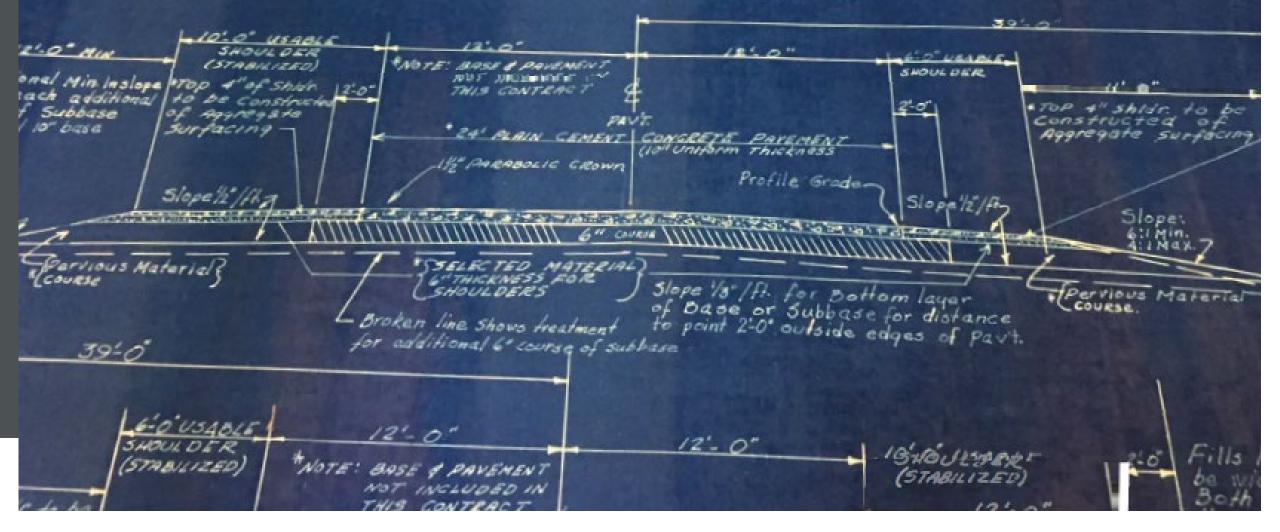

# I-59 Reconstruction: Etowah and DeKalb Counties

- How we started
- Where we've been
- Where we are going
- Avoiding the "bumps" in the road

Jordy M. Fleming, P.E., Construction Engineer Kelvin Stewart, Project Manager





### TYPICAL SECTION PROJ. NO. I- 59-2(6) DEKALB COUNTY



### TYPICAL SECTION PROJ. NO. I- 59-2(6) DEKALB COUNTY











#### IM-I059(407) 100066507 Reconstruction of Northbound Lanes on I 59 from South of SR 35 to North of SR 7 MP 217.85 to MP 225.60

#### **Route History (Typicals Attached):**

- ➤ I-59-2(6) 222 (1958)
  - o Construction of I59 from Fort Payne to Chattanooga Highway
    - 10" Jointed Portland Cement Concrete
    - 6" Subbase Course
- ➤ IR-0592(071) (1984)
  - o Construction of Paved Shoulders and Slab Rehabilitation
    - 3 to 3.5 inches 416A Wearing Surface (Shoulders)
    - Slab Jacking, Replacement Slabs, Spall/Joint Repair (Mainline)
- ▶ 99-701-690-000-601 (2006) No Typical
  - o Maintenance Slab Repairs
- ▶ IM-I059(350) (2009)
  - o Concrete Replacement Slabs
- ▶ IM-I059(336) (2012)
  - o Concrete Rehabilitation and S