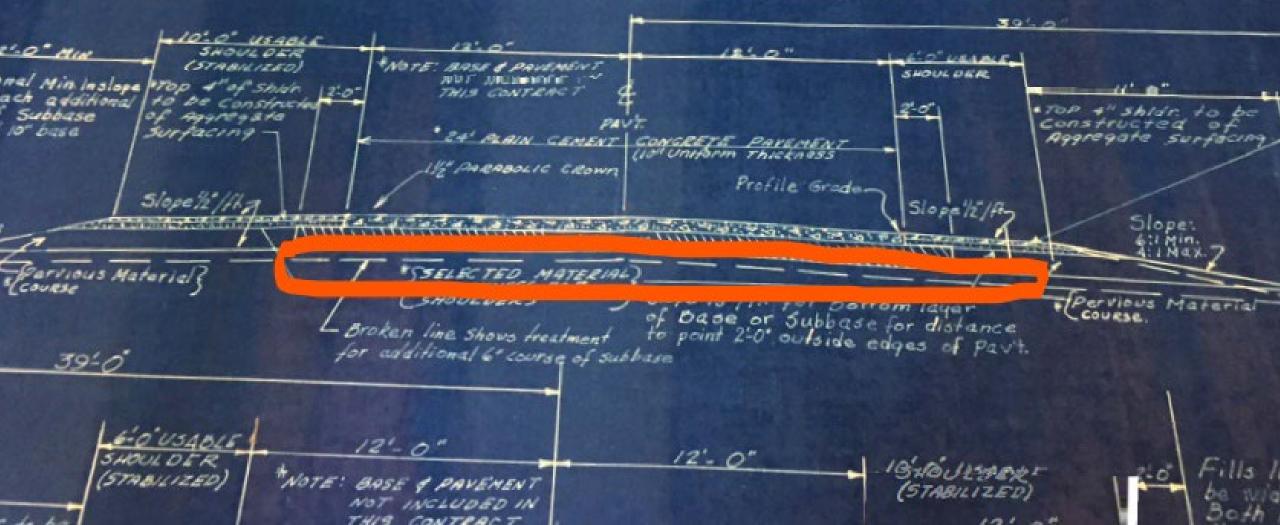

# I-59 Reconstruction: Etowah and DeKalb Counties

- How we started
- Where we've been
- Where we are going
- Avoiding the "bumps" in the road

Jordy M. Fleming, P.E., Construction Engineer Kelvin Stewart, Project Manager





### TYPICAL SECTION PROJ. NO. I- 59-2(6) DEKALB COUNTY



### TYPICAL SECTION PROJ. NO. I- 59-2(6) DEKALB COUNTY











#### IM-I059(407) 100066507 Reconstruction of Northbound Lanes on I 59 from South of SR 35 to North of SR 7 MP 217.85 to MP 225.60

#### **Route History (Typicals Attached):**

- ➤ I-59-2(6) 222 (1958)
  - o Construction of I59 from Fort Payne to Chattanooga Highway
    - 10" Jointed Portland Cement Concrete
    - 6" Subbase Course
- ➤ IR-0592(071) (1984)
  - o Construction of Paved Shoulders and Slab Rehabilitation
    - 3 to 3.5 inches 416A Wearing Surface (Shoulders)
    - Slab Jacking, Replacement Slabs, Spall/Joint Repair (Mainline)
- ▶ 99-701-690-000-601 (2006) No Typical
  - o Maintenance Slab Repairs
- ▶ IM-I059(350) (2009)
  - o Concrete Replacement Slabs
- ▶ IM-I059(336) (2012)
  - o Concrete Rehabilitation and Shoulder Paving
    - 90 # PLST, Replacement Slabs, Joint/C