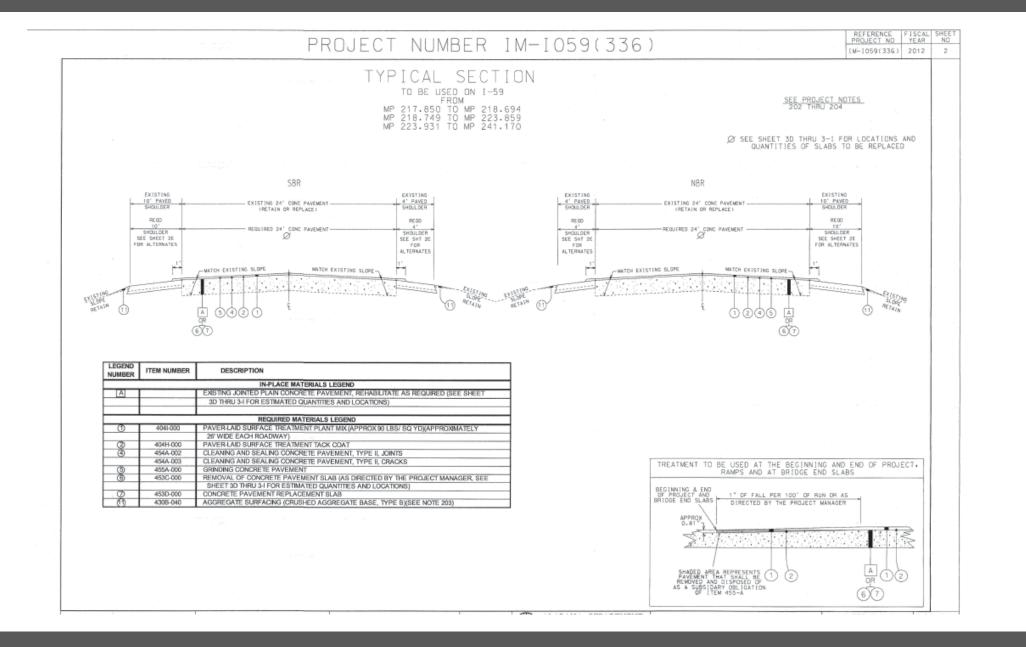

#### **Route History (Typicals Attached):**

- ➤ I-59-2(6) 222 (1958)
  - o Construction of I59 from Fort Payne to Chattanooga Highway
    - 10" Jointed Portland Cement Concrete
    - 6" Subbase Course
- ➤ IR-0592(071) (1984)
  - o Construction of Paved Shoulders and Slab Rehabilitation
    - 3 to 3.5 inches 416A Wearing Surface (Shoulders)
    - Slab Jacking, Replacement Slabs, Spall/Joint Repair (Mainline)
- ▶ 99-701-690-000-601 (2006) No Typical
  - o Maintenance Slab Repairs
- ▶ IM-I059(350) (2009)
  - o Concrete Replacement Slabs
- ▶ IM-I059(336) (2012)
  - o Concrete Rehabilitation and Shoulder Paving
    - 90 # PLST, Replacement Slabs, Joint/Crack Repair, Undersealing (Mainline)
    - Remove Existing, 424A 135#, 424B 250#, 424B 275# (Shoulders)
- IM-I065-(315) (2018) Ongoing Project, No Typical
  - o Maintenance Slab Repairs