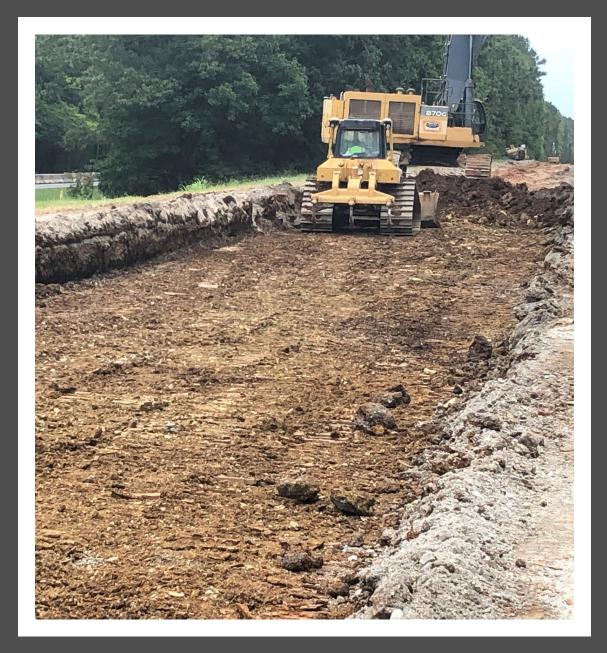

### Project Specific Project Notes

- 207 EXISTING SLABS CRUSHED: INCHES: DOWN ): FROM THE -BE USED VIRGIN - MA Y MATERI -210E-001 BORROW EXCAVATION UNDERWATER EMBANK PROCESSED EMCONCRE -BE FREE OF REINFORCING DEBR IS AND. SHAL AND. ΒY USE . THE CONTRACTOR SHALL BE. PAID THE SAME BID PRICE FOR PAY: TEM 210E-001 WITH AL INCIDENTALS BEING SUBSIDIARY TO. THAT PΔY. ITEM.
- 208 UNLESS DEEMED UNS THE ENGINEER. FXISTING CAVATED B CRUSHED AGGREGATE BASE FROM BENEA BE USED IST ING PAVEMENT SHALL AS CHOKING MATER I TEM ŀΧ 210E-001. ΕX EMBANKMEN BORROW FR THIS MATE USED AND EXHAU TER TO PRESER ON Δ ND N FXCAVATI SOT NG PAID GIVE PAY FΜ 21 MΑ BEI FOR AS EXCAVATION LL BE GIVEN FOR REUSE AS COMPE ON WI CHOK ING MATERIAL ΙN ACCORDANCE WITH ALDOT STANDARD SPECIFICATIONS.