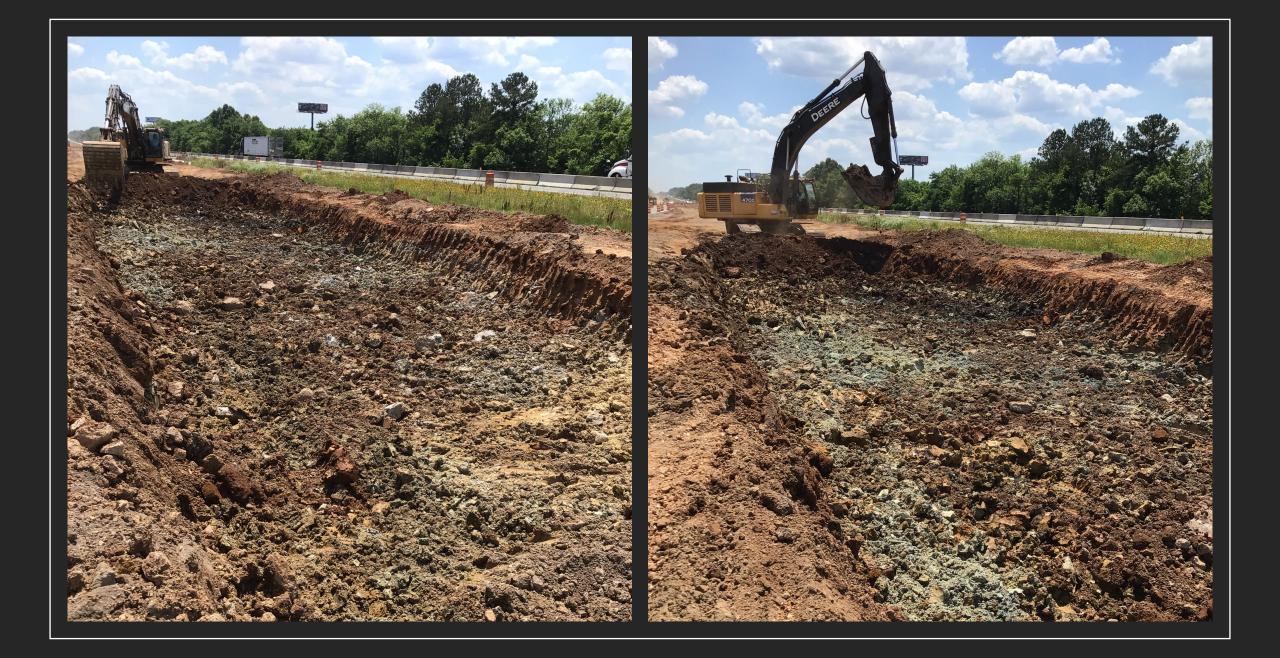

### Project Specific Project Notes

- 207 EXISTING SLABS CRUSHED: INCHES: DOWN ): FROM THE -BE USED VIRGIN - MA Y MATERI -210E-001 BORROW EXCAVATION UNDERWATER EMBANK PROCESSED EMCONCRE -BE FREE OF REINFORCING DEBR IS AND. SHAL AND. ΒY USE . THE CONTRACTOR SHALL BE. PAID THE SAME BID PRICE FOR PAY: TEM 210E-001 WITH AL INCIDENTALS BEING SUBSIDIARY TO. THAT PΔY. ITEM.
- 208 UNLESS DEEMED UNS THE ENGINEER. FXISTING CAVATED B CRUSHED AGGREGATE BASE FROM BENEA BE USED IST ING PAVEMENT SHALL AS CHOKING MATER I TEM ŀΧ 210E-001. ΕX EMBANKMEN BORROW FR THIS MATE USED AND EXHAU TER TO PRESER ON Δ ND N FXCAVATI SOT NG PAID GIVE PAY FΜ 21 MΑ BEI FOR AS EXCAVATION LL BE GIVEN FOR REUSE AS COMPE ON WI CHOK ING MATERIAL ΙN ACCORDANCE WITH ALDOT STANDARD SPECIFICATIONS.