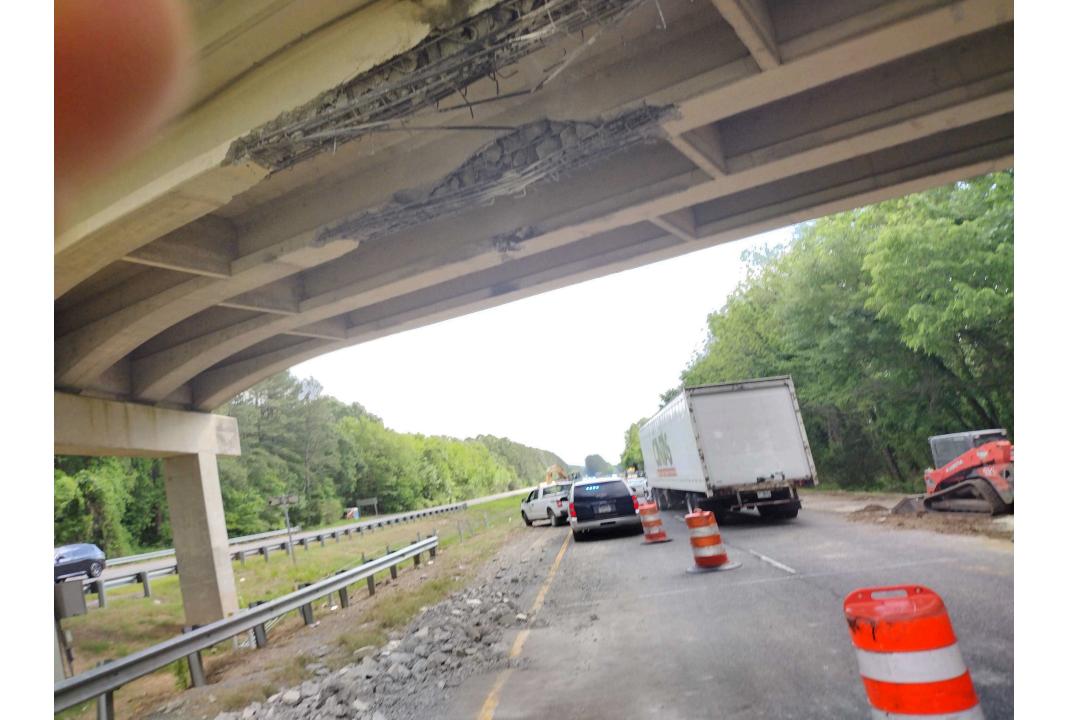

## IM-IMGR-I059(407); Dekalb County

|          | Letting date: 11/06/2020                                                                       |
|----------|------------------------------------------------------------------------------------------------|
| <b>!</b> | Awarded 11/19/2020 to Wiregrass Construction Co.                                               |
| *        | Work Began 12/18/2020                                                                          |
|          | Accepted for Maintenance 4/3/23                                                                |
| \$       | I/D Special Provision – Maximum of<br>\$1,920,000.00-<br>Full amount paid for early completion |