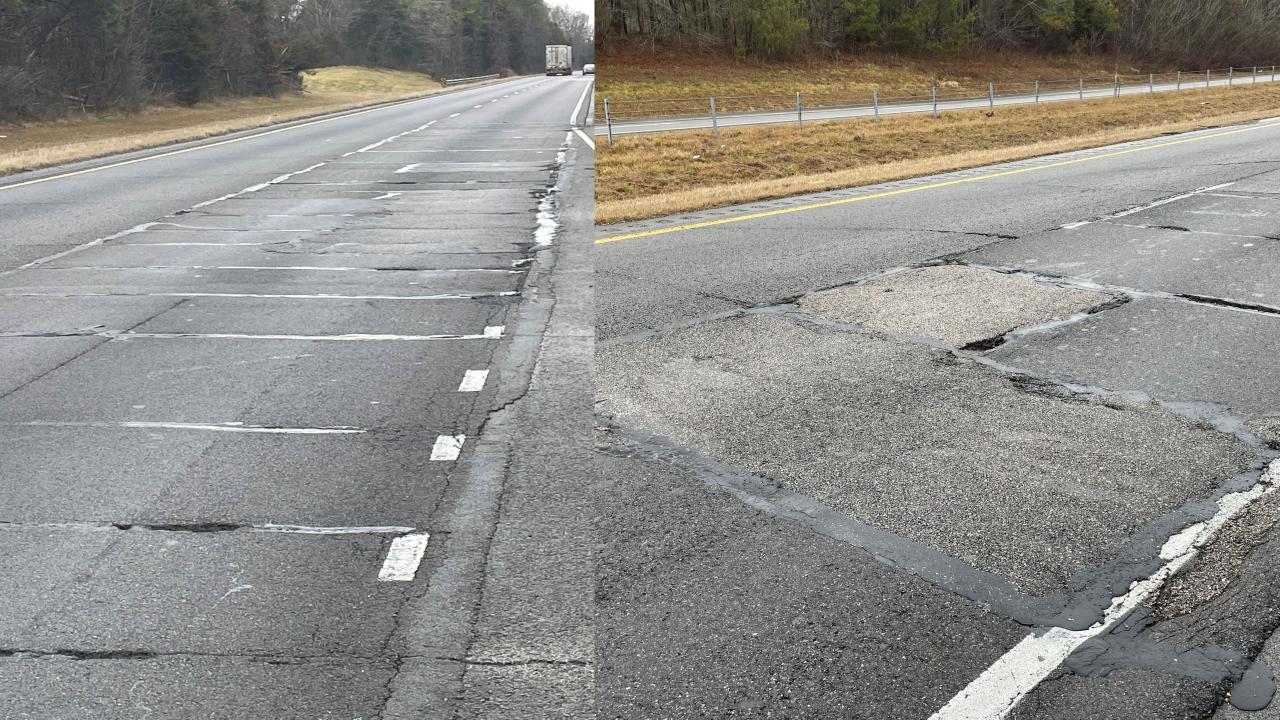

#### **Existing Buildup and Condition**

- Mainline
  - o AVG. 1 inch PLST
  - o AVG. 10.25 inches Jointed Portland Cement Concrete
  - Soil Aggregate Base\*
  - o Multiple Cracks and Failures in Slab

ALDOT

### Project Specific Project Notes

- 207 EXISTING SLABS CRUSHED: INCHES: DOWN ): FROM THE -BE USED VIRGIN - MA Y MATERI -210E-001 BORROW EXCAVATION UNDERWATER EMBANK PROCESSED EMCONCRE -BE FREE OF REINFORCING DEBR IS AND. SHAL AND. ΒY USE . THE CONTRACTOR SHALL BE. PAID THE SAME BID PRICE FOR PAY: TEM 210E-001 WITH AL INCIDENTALS BEING SUBSIDIARY TO. THAT PΔY. ITEM.
- 208 UNLESS DEEMED UNS THE ENGINEER. FXISTING CAVATED B CRUSHED AGGREGATE BASE FROM BENEA BE USED IST ING PAVEMENT SHALL AS CHOKING MATER I TEM ŀΧ 210E-001. ΕX EMBANKMEN BORROW FR THIS MATE USED AND EXHAU TER TO PRESER ON Δ ND N FXCAVATI SOT NG PAID GIVE PAY FΜ 21 MΑ BEI FOR AS EXCAVATION LL BE GIVEN FOR REUSE AS COMPE ON WI CHOK ING MATERIAL ΙN ACCORDANCE WITH ALDOT STANDARD SPECIFICATIONS.