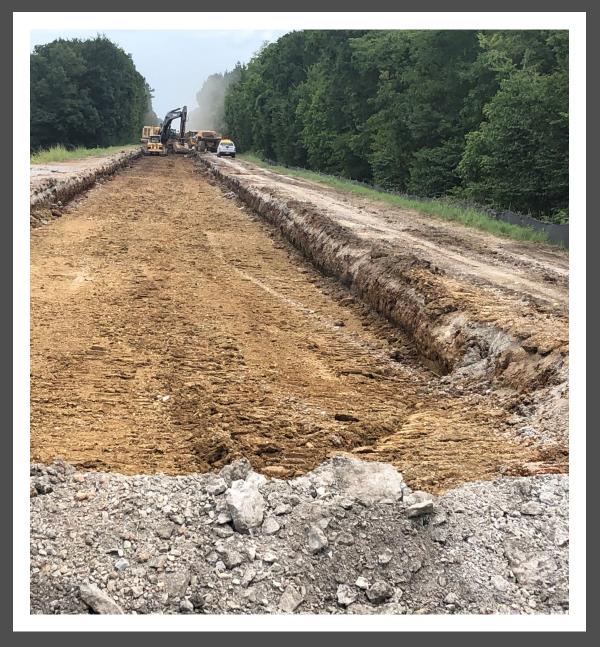

### Project Specific Project Notes

- 207 EXISTING SLABS CRUSHED: INCHES: DOWN ): FROM THE -BE USED VIRGIN - MA Y MATERI -210E-001 BORROW EXCAVATION UNDERWATER EMBANK PROCESSED EMCONCRE -BE FREE OF REINFORCING DEBR IS AND. SHAL AND. ΒY USE . THE CONTRACTOR SHALL BE. PAID THE SAME BID PRICE FOR PAY: TEM 210E-001 WITH AL INCIDENTALS BEING SUBSIDIARY TO. THAT PΔY. ITEM.
- 208 UNLESS DEEMED UNS THE ENGINEER. FXISTING CAVATED B CRUSHED AGGREGATE BASE FROM BENEA BE USED IST ING PAVEMENT SHALL AS CHOKING MATER I TEM ŀΧ 210E-001. ΕX EMBANKMEN BORROW FR THIS MATE USED AND EXHAU TER TO PRESER ON Δ ND N FXCAVATI SOT NG PAID GIVE PAY FΜ 21 MΑ BEI FOR AS EXCAVATION LL BE GIVEN FOR REUSE AS COMPE ON WI CHOK ING MATERIAL ΙN ACCORDANCE WITH ALDOT STANDARD SPECIFICATIONS.