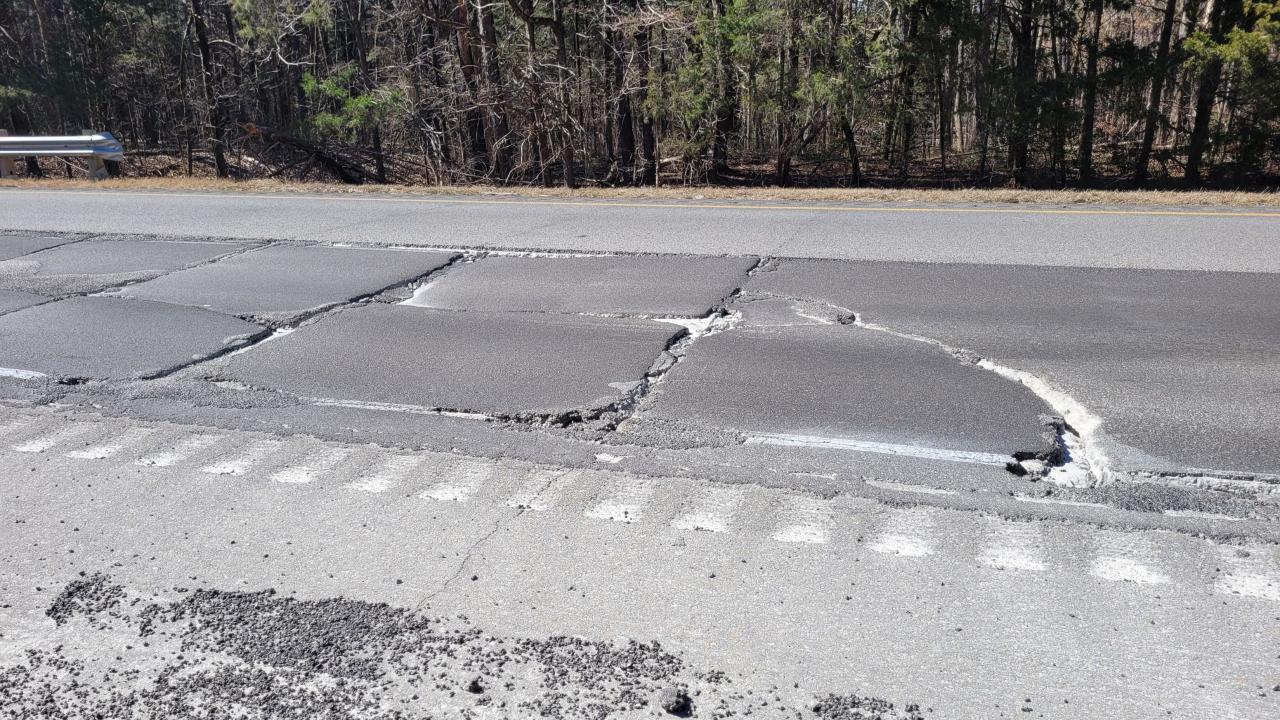

#### **Existing Buildup and Condition**

- Mainline
  - o AVG. 1 inch PLST
  - o AVG. 10.25 inches Jointed Portland Cement Concrete
  - Soil Aggregate Base\*
  - o Multiple Cracks and Failures in Slab

ALDOT