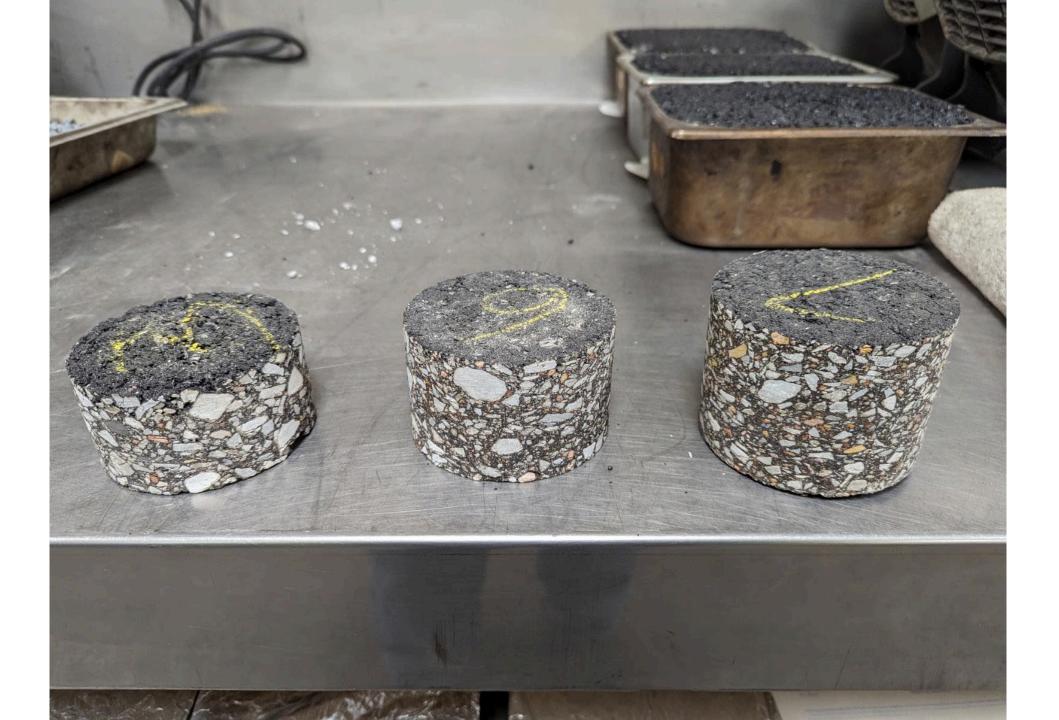

#### **Existing Buildup and Condition**

- Mainline
  - o AVG. 1 inch PLST
  - o AVG. 10.25 inches Jointed Portland Cement Concrete
  - Soil Aggregate Base\*
  - o Multiple Cracks and Failures in Slab

ALDOT

### Project Specific Project Notes

- 207 EXISTING SLABS CRUSHED: INCHES: DOWN ): FROM THE -BE USED VIRGIN - MA Y MATERI -210E-001 BORROW EXCAVATION UNDERWATER EMBANK PROCESSED EMCONCRE -BE FREE OF REINFORCING DEBR IS AND. SHAL AND. ΒY USE . THE CONTRACTOR SHALL BE. PAID THE SAME BID PRICE FOR PAY: TEM 210E-001 WITH AL INCIDENTALS BEING SUBSIDIARY TO. THAT PΔY. ITEM.
- 208 UNLESS DEEMED UNS THE ENGINEER. FXISTING CAVATED B CRUSHED AGGREGATE BASE FROM BENEA BE USED IST ING PAVEMENT SHALL AS CHOKING MATER I TEM ŀΧ 210E-001. ΕX EMBANKMEN BORROW FR THIS MATE USED AND EXHAU TER TO PRESER ON Δ ND N FXCAVATI SOT NG PAID GIVE PAY FΜ 21 MΑ BEI FOR AS EXCAVATION LL BE GIVEN FOR REUSE AS COMPE ON WI CHOK ING MATERIAL ΙN ACCORDANCE WITH ALDOT STANDARD SPECIFICATIONS.